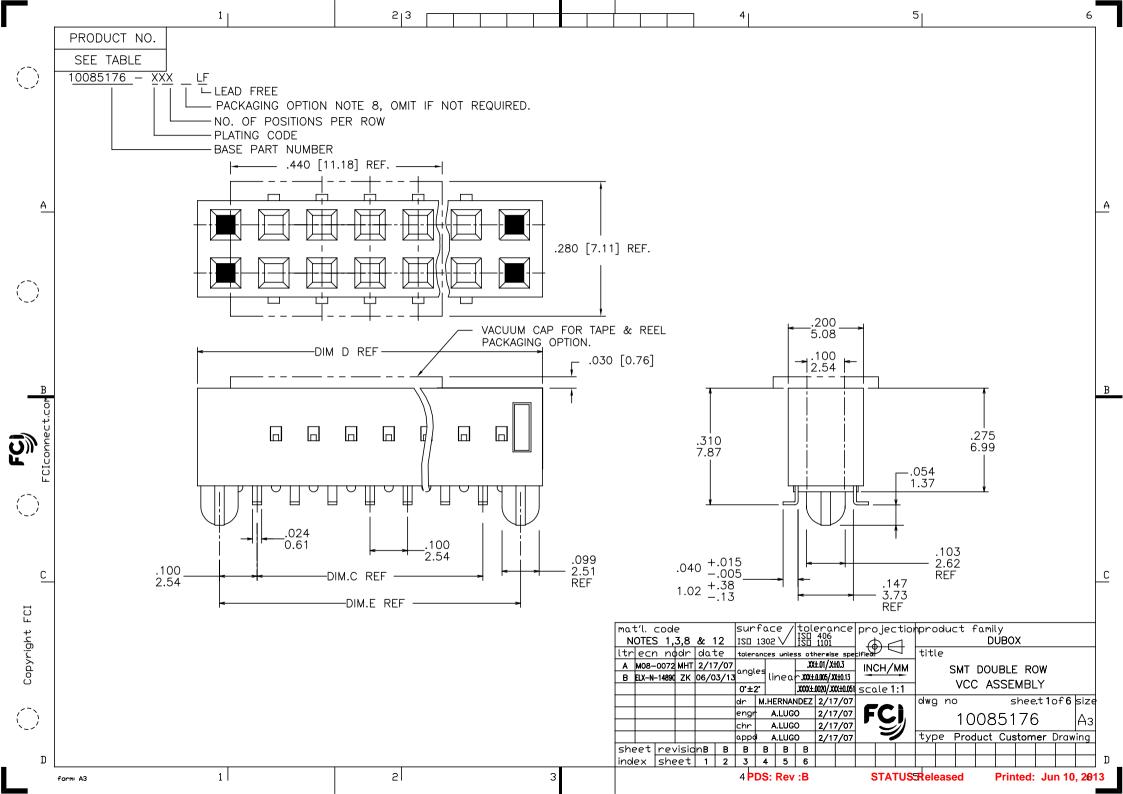

|                    |                                                                             | 1                                                                                                                                                                              | 2 3                                                                                            | 4 5 6                                                                                                                                                                                                                                                                                                                                                                                                                                                                                                                                                                                                                                                                                                                                                                                                                                                                                                                                                                                                                                                                                                                                                                                                                                                                                                                                                                                                                                                                                                                                                                                                                                                                                                                                                                                                                                                                                                                                                                                                                                                                                                                        |
|--------------------|-----------------------------------------------------------------------------|--------------------------------------------------------------------------------------------------------------------------------------------------------------------------------|------------------------------------------------------------------------------------------------|------------------------------------------------------------------------------------------------------------------------------------------------------------------------------------------------------------------------------------------------------------------------------------------------------------------------------------------------------------------------------------------------------------------------------------------------------------------------------------------------------------------------------------------------------------------------------------------------------------------------------------------------------------------------------------------------------------------------------------------------------------------------------------------------------------------------------------------------------------------------------------------------------------------------------------------------------------------------------------------------------------------------------------------------------------------------------------------------------------------------------------------------------------------------------------------------------------------------------------------------------------------------------------------------------------------------------------------------------------------------------------------------------------------------------------------------------------------------------------------------------------------------------------------------------------------------------------------------------------------------------------------------------------------------------------------------------------------------------------------------------------------------------------------------------------------------------------------------------------------------------------------------------------------------------------------------------------------------------------------------------------------------------------------------------------------------------------------------------------------------------|
|                    | PRODUCT NO<br>NOTE 11<br>10085176-2XXLF<br>10085176-3XXLF<br>10085176-6XXLF | PLATING CONTACT ARE  15u"/.38u Au MIN OVER 50u"/1.2 SEE NOTE 14  30u"/.76u Au MIN OVER 50u"/1.2 SEE NOTE 14  30u"/.76u Au MIN OVER 50u"/1.2 SEE NOTE 14                        | 7u Ni MIN 100u"/160u"SN 2.54u/4.06u"SN 100u"/160u"SN 2.54u/4.06u"SN 2.54u/4.06u"SN 2.54u/4.06u | MATERIAL REF  NOTE 3 & 4  NOTE 3 & 4  NOTE 3 & 4                                                                                                                                                                                                                                                                                                                                                                                                                                                                                                                                                                                                                                                                                                                                                                                                                                                                                                                                                                                                                                                                                                                                                                                                                                                                                                                                                                                                                                                                                                                                                                                                                                                                                                                                                                                                                                                                                                                                                                                                                                                                             |
| <u>A</u>           | NOTES:  (1) MATERIAL TER                                                    | MINAL: PHOSPHOR BRONZE,                                                                                                                                                        |                                                                                                | A DESTINATION FOR TARE & REEL PROMODER                                                                                                                                                                                                                                                                                                                                                                                                                                                                                                                                                                                                                                                                                                                                                                                                                                                                                                                                                                                                                                                                                                                                                                                                                                                                                                                                                                                                                                                                                                                                                                                                                                                                                                                                                                                                                                                                                                                                                                                                                                                                                       |
|                    | A. RECOM<br>IN FIGU<br>B. ALL MA<br>SQUARE<br>SPACIN<br>C. SUGGES           | D APPLICATION DATA:  MENDED SOLDER PAD PATTERN IRE A & B.  ATING PINS TO BE .025/.64.  E ON TRUE CENTER OF GIVEN G WITHIN .015/.38. DIA.  BTED MATING PIN LENGTH020/5.33 ±.51. |                                                                                                | (7.) VACUUM CAP MATERIAL FOR TAPE & REEL PACKAGING: L.C.P., FLAME RETARDANT PER UL 94V-0. COLOR: BLACK  8. ADD SUFFIX "P" TO PART DASH NUMBER FOR TAPE AND REEL PACKAGING. EXAMPLE: 10085176-XXXP  9. MAXIMUM LENGTH OF CONNECTOR FOR TAPE AND REEL PACKAGING IS                                                                                                                                                                                                                                                                                                                                                                                                                                                                                                                                                                                                                                                                                                                                                                                                                                                                                                                                                                                                                                                                                                                                                                                                                                                                                                                                                                                                                                                                                                                                                                                                                                                                                                                                                                                                                                                             |
| FC) FCIconnect.com |                                                                             | USING: P.P.S. FILLED,COLOR BL<br>FLAME RETARDANT PER UI<br>COMPATIBLE WITH INFRA-F<br>THIS PART WILL WITHSTAN<br>PEAK TEMPERATURE FOR<br>INFRA-RED OR VAPOR P                  | . 94V—0.<br>RED SOLDERING.<br>ND EXPOSURES TO 260°C<br>20 SECONDS IN WAVE SOLDER,              | 2.50 INCHES LONG/63.5 MM.  10 TAPE & REEL PACKAGING 72mm WIDE TAPE WITH 16mm POCKET PITCH.  11 PART NUMBER WITH "LF" SUFFIX AT THE END ARE LEAD FREE.  12. THESE PRODUCTS MEETS EUROPEAN UNION DIRECTIVES AND OTHER COUNTRY REGULATION AS DESCRIBED IN GS-22-008.  13 "THIS PRODUCT HAS 100%%% TIN PLATING IN THE INTERFACE AND HAS NOT BEEN TESTED FOR WHISKER GROWTH IN ALL                                                                                                                                                                                                                                                                                                                                                                                                                                                                                                                                                                                                                                                                                                                                                                                                                                                                                                                                                                                                                                                                                                                                                                                                                                                                                                                                                                                                                                                                                                                                                                                                                                                                                                                                                |
| <u>c</u>           | TO BE MARKE  6. CARRIER TAP PILOT HOLES                                     | PART NUMBER AND DATE CODE<br>D ON TUBE LABEL.<br>E WIDTH 24 MIN. & BELOW TO<br>ON ONE SIDE OF TAPE ONLY<br>24mm TO HAVE PILOT HOLES<br>OF TAPE.                                |                                                                                                | INTERCONNECT ENVIRONMENTS."  (14) PLATING OPTIONS:  MAY BE EITHER GOLD OR GXT PLATED AT MANUFACTURER'S OPTION.  C                                                                                                                                                                                                                                                                                                                                                                                                                                                                                                                                                                                                                                                                                                                                                                                                                                                                                                                                                                                                                                                                                                                                                                                                                                                                                                                                                                                                                                                                                                                                                                                                                                                                                                                                                                                                                                                                                                                                                                                                            |
| Copyright FCI      |                                                                             |                                                                                                                                                                                |                                                                                                | matil. code NOTES 1,3,8 & 12 ISD 1302 \  ISD 1302 \  ISD 1001 Itrech nodr date    NOTES 1,3,8 & 12   ISD 1302 \  ISD 1001   Itrech nodr date   NOTES 1,3,8 & 12   ISD 1302 \  ISD 1001   ISD 1006   ISD 1006   ISD 1302 \  ISD 1001   ISD 1006   ISD 1302 \  ISD 1001   ISD 1006   ISD 1006   ISD 1302 \  ISD 1001   ISD 1006   ISD 1006 |
|                    | form A3                                                                     | 1                                                                                                                                                                              | 2                                                                                              | 3 PDS: Rev :B STATUS:Released Printed: Jun 10, 201                                                                                                                                                                                                                                                                                                                                                                                                                                                                                                                                                                                                                                                                                                                                                                                                                                                                                                                                                                                                                                                                                                                                                                                                                                                                                                                                                                                                                                                                                                                                                                                                                                                                                                                                                                                                                                                                                                                                                                                                                                                                           |