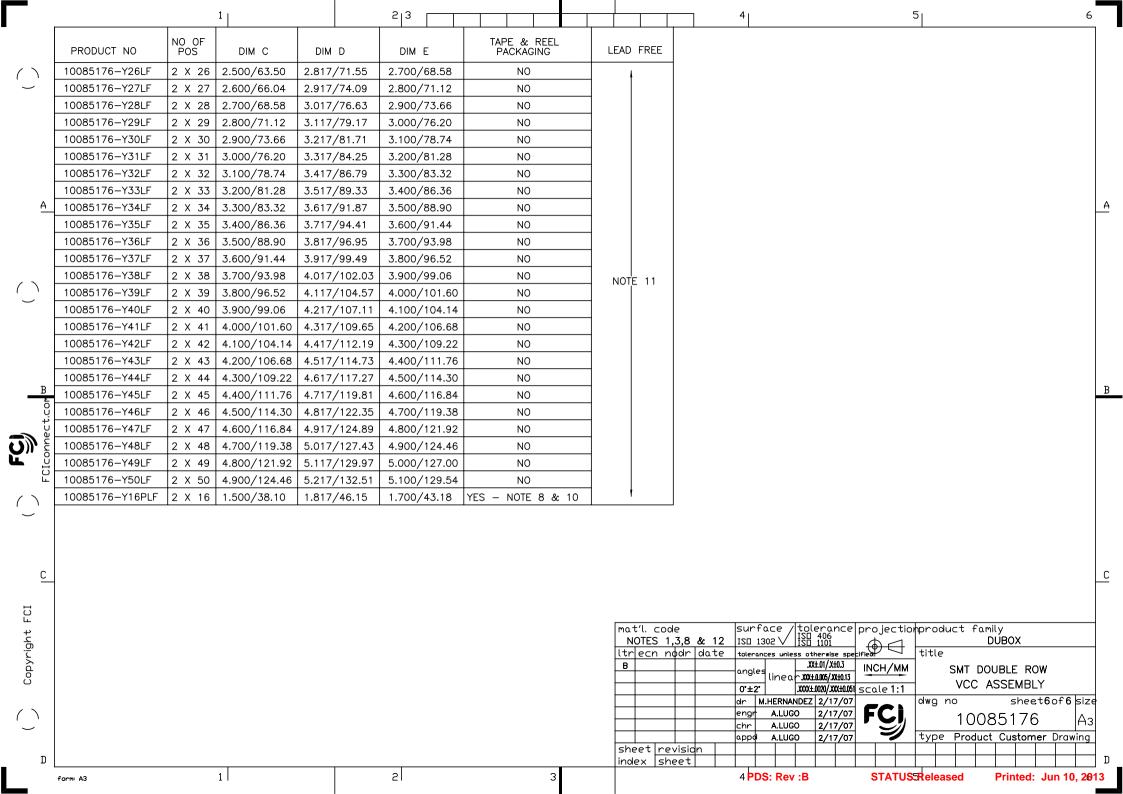

|                    |                                                                             | 1                                                                                                                                                                              | 2 3                                                                                            | 4 5 6                                                                                                                                                                                                                                                                                                                                                                                                                                                                                                                                                                                                                                                                                                                                                                                                                                                                                                                                                                                                                                                                                                                                                                                                                                                                                                                                                                                                                                                                                                                                                                                                                                                                                                                                                                                                                                                                                                                                                                                                                                                                                                                        |
|--------------------|-----------------------------------------------------------------------------|--------------------------------------------------------------------------------------------------------------------------------------------------------------------------------|------------------------------------------------------------------------------------------------|------------------------------------------------------------------------------------------------------------------------------------------------------------------------------------------------------------------------------------------------------------------------------------------------------------------------------------------------------------------------------------------------------------------------------------------------------------------------------------------------------------------------------------------------------------------------------------------------------------------------------------------------------------------------------------------------------------------------------------------------------------------------------------------------------------------------------------------------------------------------------------------------------------------------------------------------------------------------------------------------------------------------------------------------------------------------------------------------------------------------------------------------------------------------------------------------------------------------------------------------------------------------------------------------------------------------------------------------------------------------------------------------------------------------------------------------------------------------------------------------------------------------------------------------------------------------------------------------------------------------------------------------------------------------------------------------------------------------------------------------------------------------------------------------------------------------------------------------------------------------------------------------------------------------------------------------------------------------------------------------------------------------------------------------------------------------------------------------------------------------------|
|                    | PRODUCT NO<br>NOTE 11<br>10085176-2XXLF<br>10085176-3XXLF<br>10085176-6XXLF | PLATING CONTACT ARE  15u"/.38u Au MIN OVER 50u"/1.2 SEE NOTE 14  30u"/.76u Au MIN OVER 50u"/1.2 SEE NOTE 14  30u"/.76u Au MIN OVER 50u"/1.2 SEE NOTE 14                        | 7u Ni MIN 100u"/160u"SN 2.54u/4.06u"SN 100u"/160u"SN 2.54u/4.06u"SN 2.54u/4.06u"SN 2.54u/4.06u | MATERIAL REF  NOTE 3 & 4  NOTE 3 & 4  NOTE 3 & 4                                                                                                                                                                                                                                                                                                                                                                                                                                                                                                                                                                                                                                                                                                                                                                                                                                                                                                                                                                                                                                                                                                                                                                                                                                                                                                                                                                                                                                                                                                                                                                                                                                                                                                                                                                                                                                                                                                                                                                                                                                                                             |
| <u>A</u>           | NOTES:  (1) MATERIAL TER                                                    | MINAL: PHOSPHOR BRONZE,                                                                                                                                                        |                                                                                                | A DESTINATION FOR TARE & REEL PROMODER                                                                                                                                                                                                                                                                                                                                                                                                                                                                                                                                                                                                                                                                                                                                                                                                                                                                                                                                                                                                                                                                                                                                                                                                                                                                                                                                                                                                                                                                                                                                                                                                                                                                                                                                                                                                                                                                                                                                                                                                                                                                                       |
|                    | A. RECOM<br>IN FIGU<br>B. ALL MA<br>SQUARE<br>SPACIN<br>C. SUGGES           | D APPLICATION DATA:  MENDED SOLDER PAD PATTERN IRE A & B.  ATING PINS TO BE .025/.64.  E ON TRUE CENTER OF GIVEN G WITHIN .015/.38. DIA.  BTED MATING PIN LENGTH020/5.33 ±.51. |                                                                                                | (7.) VACUUM CAP MATERIAL FOR TAPE & REEL PACKAGING: L.C.P., FLAME RETARDANT PER UL 94V-0. COLOR: BLACK  8. ADD SUFFIX "P" TO PART DASH NUMBER FOR TAPE AND REEL PACKAGING. EXAMPLE: 10085176-XXXP  9. MAXIMUM LENGTH OF CONNECTOR FOR TAPE AND REEL PACKAGING IS                                                                                                                                                                                                                                                                                                                                                                                                                                                                                                                                                                                                                                                                                                                                                                                                                                                                                                                                                                                                                                                                                                                                                                                                                                                                                                                                                                                                                                                                                                                                                                                                                                                                                                                                                                                                                                                             |
| FC) FCIconnect.com |                                                                             | USING: P.P.S. FILLED,COLOR BL<br>FLAME RETARDANT PER UI<br>COMPATIBLE WITH INFRA-F<br>THIS PART WILL WITHSTAN<br>PEAK TEMPERATURE FOR<br>INFRA-RED OR VAPOR P                  | . 94V—0.<br>RED SOLDERING.<br>ND EXPOSURES TO 260°C<br>20 SECONDS IN WAVE SOLDER,              | 2.50 INCHES LONG/63.5 MM.  10 TAPE & REEL PACKAGING 72mm WIDE TAPE WITH 16mm POCKET PITCH.  11 PART NUMBER WITH "LF" SUFFIX AT THE END ARE LEAD FREE.  12. THESE PRODUCTS MEETS EUROPEAN UNION DIRECTIVES AND OTHER COUNTRY REGULATION AS DESCRIBED IN GS-22-008.  13 "THIS PRODUCT HAS 100%%% TIN PLATING IN THE INTERFACE AND HAS NOT BEEN TESTED FOR WHISKER GROWTH IN ALL                                                                                                                                                                                                                                                                                                                                                                                                                                                                                                                                                                                                                                                                                                                                                                                                                                                                                                                                                                                                                                                                                                                                                                                                                                                                                                                                                                                                                                                                                                                                                                                                                                                                                                                                                |
| <u>c</u>           | TO BE MARKE  6. CARRIER TAP PILOT HOLES                                     | PART NUMBER AND DATE CODE<br>D ON TUBE LABEL.<br>E WIDTH 24 MIN. & BELOW TO<br>ON ONE SIDE OF TAPE ONLY<br>24mm TO HAVE PILOT HOLES<br>OF TAPE.                                |                                                                                                | INTERCONNECT ENVIRONMENTS."  (14) PLATING OPTIONS:  MAY BE EITHER GOLD OR GXT PLATED AT MANUFACTURER'S OPTION.  C                                                                                                                                                                                                                                                                                                                                                                                                                                                                                                                                                                                                                                                                                                                                                                                                                                                                                                                                                                                                                                                                                                                                                                                                                                                                                                                                                                                                                                                                                                                                                                                                                                                                                                                                                                                                                                                                                                                                                                                                            |
| Copyright FCI      |                                                                             |                                                                                                                                                                                |                                                                                                | matil. code NOTES 1,3,8 & 12 ISD 1302 \  ISD 1302 \  ISD 1001 Itrech nodr date    NOTES 1,3,8 & 12   ISD 1302 \  ISD 1001   Itrech nodr date   NOTES 1,3,8 & 12   ISD 1302 \  ISD 1001   ISD 1006   ISD 1006   ISD 1302 \  ISD 1001   ISD 1006   ISD 1302 \  ISD 1001   ISD 1006   ISD 1006   ISD 1302 \  ISD 1001   ISD 1006   ISD 1006 |
|                    | form A3                                                                     | 1                                                                                                                                                                              | 2                                                                                              | 3 PDS: Rev :B STATUS:Released Printed: Jun 10, 201                                                                                                                                                                                                                                                                                                                                                                                                                                                                                                                                                                                                                                                                                                                                                                                                                                                                                                                                                                                                                                                                                                                                                                                                                                                                                                                                                                                                                                                                                                                                                                                                                                                                                                                                                                                                                                                                                                                                                                                                                                                                           |