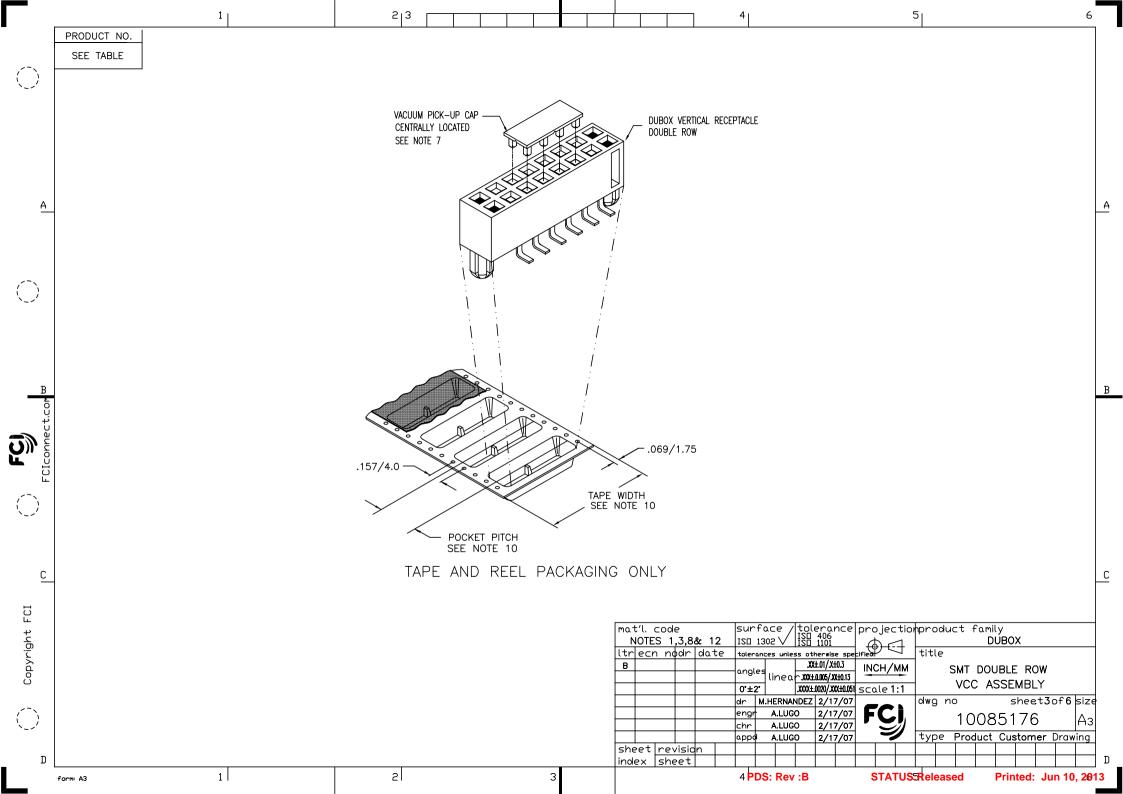

|                    |                                                                             | 1                                                                                                                                                                              | 2 3                                                                                            | 4 5 6                                                                                                                                                                                                                                                                                                                                                                                                                                                                                                                                                                                                                                                                                                                                                                                                                                                                                                                                                                                                                                                                                                                                                                                                                                                                                                                                                                                                                                                                                                                                                                                                                                                                                                                                                                                                                                                                                                                                                                                                                                                                                                                        |
|--------------------|-----------------------------------------------------------------------------|--------------------------------------------------------------------------------------------------------------------------------------------------------------------------------|------------------------------------------------------------------------------------------------|------------------------------------------------------------------------------------------------------------------------------------------------------------------------------------------------------------------------------------------------------------------------------------------------------------------------------------------------------------------------------------------------------------------------------------------------------------------------------------------------------------------------------------------------------------------------------------------------------------------------------------------------------------------------------------------------------------------------------------------------------------------------------------------------------------------------------------------------------------------------------------------------------------------------------------------------------------------------------------------------------------------------------------------------------------------------------------------------------------------------------------------------------------------------------------------------------------------------------------------------------------------------------------------------------------------------------------------------------------------------------------------------------------------------------------------------------------------------------------------------------------------------------------------------------------------------------------------------------------------------------------------------------------------------------------------------------------------------------------------------------------------------------------------------------------------------------------------------------------------------------------------------------------------------------------------------------------------------------------------------------------------------------------------------------------------------------------------------------------------------------|
|                    | PRODUCT NO<br>NOTE 11<br>10085176-2XXLF<br>10085176-3XXLF<br>10085176-6XXLF | PLATING CONTACT ARE  15u"/.38u Au MIN OVER 50u"/1.2 SEE NOTE 14  30u"/.76u Au MIN OVER 50u"/1.2 SEE NOTE 14  30u"/.76u Au MIN OVER 50u"/1.2 SEE NOTE 14                        | 7u Ni MIN 100u"/160u"SN 2.54u/4.06u"SN 100u"/160u"SN 2.54u/4.06u"SN 2.54u/4.06u"SN 2.54u/4.06u | MATERIAL REF  NOTE 3 & 4  NOTE 3 & 4  NOTE 3 & 4                                                                                                                                                                                                                                                                                                                                                                                                                                                                                                                                                                                                                                                                                                                                                                                                                                                                                                                                                                                                                                                                                                                                                                                                                                                                                                                                                                                                                                                                                                                                                                                                                                                                                                                                                                                                                                                                                                                                                                                                                                                                             |
| <u>A</u>           | NOTES:  (1) MATERIAL TER                                                    | MINAL: PHOSPHOR BRONZE,                                                                                                                                                        |                                                                                                | A DESTINATION FOR TARE & REEL PROMODER                                                                                                                                                                                                                                                                                                                                                                                                                                                                                                                                                                                                                                                                                                                                                                                                                                                                                                                                                                                                                                                                                                                                                                                                                                                                                                                                                                                                                                                                                                                                                                                                                                                                                                                                                                                                                                                                                                                                                                                                                                                                                       |
|                    | A. RECOM<br>IN FIGU<br>B. ALL MA<br>SQUARE<br>SPACIN<br>C. SUGGES           | D APPLICATION DATA:  MENDED SOLDER PAD PATTERN IRE A & B.  ATING PINS TO BE .025/.64.  E ON TRUE CENTER OF GIVEN G WITHIN .015/.38. DIA.  BTED MATING PIN LENGTH020/5.33 ±.51. |                                                                                                | (7.) VACUUM CAP MATERIAL FOR TAPE & REEL PACKAGING: L.C.P., FLAME RETARDANT PER UL 94V-0. COLOR: BLACK  8. ADD SUFFIX "P" TO PART DASH NUMBER FOR TAPE AND REEL PACKAGING. EXAMPLE: 10085176-XXXP  9. MAXIMUM LENGTH OF CONNECTOR FOR TAPE AND REEL PACKAGING IS                                                                                                                                                                                                                                                                                                                                                                                                                                                                                                                                                                                                                                                                                                                                                                                                                                                                                                                                                                                                                                                                                                                                                                                                                                                                                                                                                                                                                                                                                                                                                                                                                                                                                                                                                                                                                                                             |
| FC) FCIconnect.com |                                                                             | USING: P.P.S. FILLED,COLOR BL<br>FLAME RETARDANT PER UI<br>COMPATIBLE WITH INFRA-F<br>THIS PART WILL WITHSTAN<br>PEAK TEMPERATURE FOR<br>INFRA-RED OR VAPOR P                  | . 94V—0.<br>RED SOLDERING.<br>ND EXPOSURES TO 260°C<br>20 SECONDS IN WAVE SOLDER,              | 2.50 INCHES LONG/63.5 MM.  10 TAPE & REEL PACKAGING 72mm WIDE TAPE WITH 16mm POCKET PITCH.  11 PART NUMBER WITH "LF" SUFFIX AT THE END ARE LEAD FREE.  12. THESE PRODUCTS MEETS EUROPEAN UNION DIRECTIVES AND OTHER COUNTRY REGULATION AS DESCRIBED IN GS-22-008.  13 "THIS PRODUCT HAS 100%%% TIN PLATING IN THE INTERFACE AND HAS NOT BEEN TESTED FOR WHISKER GROWTH IN ALL                                                                                                                                                                                                                                                                                                                                                                                                                                                                                                                                                                                                                                                                                                                                                                                                                                                                                                                                                                                                                                                                                                                                                                                                                                                                                                                                                                                                                                                                                                                                                                                                                                                                                                                                                |
| <u>c</u>           | TO BE MARKE  6. CARRIER TAP PILOT HOLES                                     | PART NUMBER AND DATE CODE<br>D ON TUBE LABEL.<br>E WIDTH 24 MIN. & BELOW TO<br>ON ONE SIDE OF TAPE ONLY<br>24mm TO HAVE PILOT HOLES<br>OF TAPE.                                |                                                                                                | INTERCONNECT ENVIRONMENTS."  (14) PLATING OPTIONS:  MAY BE EITHER GOLD OR GXT PLATED AT MANUFACTURER'S OPTION.  C                                                                                                                                                                                                                                                                                                                                                                                                                                                                                                                                                                                                                                                                                                                                                                                                                                                                                                                                                                                                                                                                                                                                                                                                                                                                                                                                                                                                                                                                                                                                                                                                                                                                                                                                                                                                                                                                                                                                                                                                            |
| Copyright FCI      |                                                                             |                                                                                                                                                                                |                                                                                                | matil. code NOTES 1,3,8 & 12 ISD 1302 \  ISD 1302 \  ISD 1001 Itrech nodr date    NOTES 1,3,8 & 12   ISD 1302 \  ISD 1001   Itrech nodr date   NOTES 1,3,8 & 12   ISD 1302 \  ISD 1001   ISD 1006   ISD 1006   ISD 1302 \  ISD 1001   ISD 1006   ISD 1302 \  ISD 1001   ISD 1006   ISD 1006   ISD 1302 \  ISD 1001   ISD 1006   ISD 1006 |
|                    | form A3                                                                     | 1                                                                                                                                                                              | 2                                                                                              | 3 PDS: Rev :B STATUS:Released Printed: Jun 10, 201                                                                                                                                                                                                                                                                                                                                                                                                                                                                                                                                                                                                                                                                                                                                                                                                                                                                                                                                                                                                                                                                                                                                                                                                                                                                                                                                                                                                                                                                                                                                                                                                                                                                                                                                                                                                                                                                                                                                                                                                                                                                           |