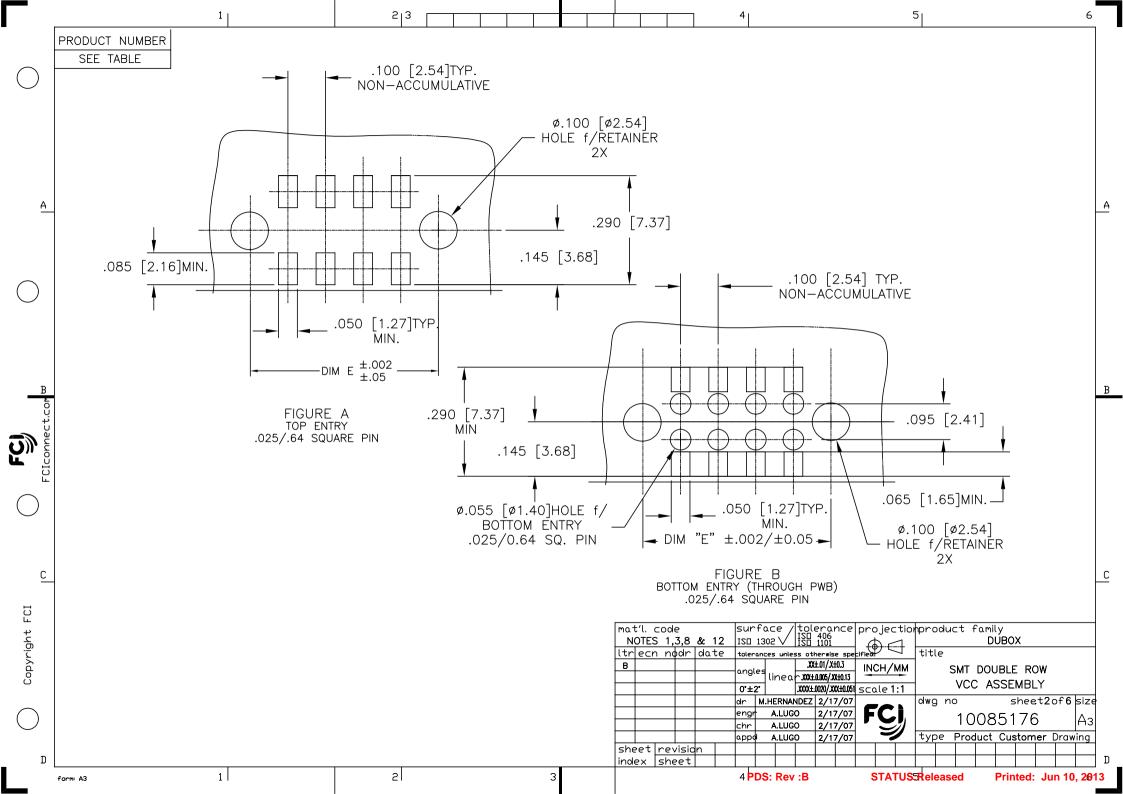

|                    |                                                                             | 1                                                                                                                                                                              | 2 3                                                                                            | 4 5 6                                                                                                                                                                                                                                                                                                                                                                                                                                                                                                                                                                                                                                                                                                                                                                                                                                                                                                                                                                                                                                                                                                                                                                                                                                                                                                                                                                                                                                                                                                                                                                                                                                                                                                                                                                                                                                                                                                                                                                                                                                                                                                                        |
|--------------------|-----------------------------------------------------------------------------|--------------------------------------------------------------------------------------------------------------------------------------------------------------------------------|------------------------------------------------------------------------------------------------|------------------------------------------------------------------------------------------------------------------------------------------------------------------------------------------------------------------------------------------------------------------------------------------------------------------------------------------------------------------------------------------------------------------------------------------------------------------------------------------------------------------------------------------------------------------------------------------------------------------------------------------------------------------------------------------------------------------------------------------------------------------------------------------------------------------------------------------------------------------------------------------------------------------------------------------------------------------------------------------------------------------------------------------------------------------------------------------------------------------------------------------------------------------------------------------------------------------------------------------------------------------------------------------------------------------------------------------------------------------------------------------------------------------------------------------------------------------------------------------------------------------------------------------------------------------------------------------------------------------------------------------------------------------------------------------------------------------------------------------------------------------------------------------------------------------------------------------------------------------------------------------------------------------------------------------------------------------------------------------------------------------------------------------------------------------------------------------------------------------------------|
|                    | PRODUCT NO<br>NOTE 11<br>10085176-2XXLF<br>10085176-3XXLF<br>10085176-6XXLF | PLATING CONTACT ARE  15u"/.38u Au MIN OVER 50u"/1.2 SEE NOTE 14  30u"/.76u Au MIN OVER 50u"/1.2 SEE NOTE 14  30u"/.76u Au MIN OVER 50u"/1.2 SEE NOTE 14                        | 7u Ni MIN 100u"/160u"SN 2.54u/4.06u"SN 100u"/160u"SN 2.54u/4.06u"SN 2.54u/4.06u"SN 2.54u/4.06u | MATERIAL REF  NOTE 3 & 4  NOTE 3 & 4  NOTE 3 & 4                                                                                                                                                                                                                                                                                                                                                                                                                                                                                                                                                                                                                                                                                                                                                                                                                                                                                                                                                                                                                                                                                                                                                                                                                                                                                                                                                                                                                                                                                                                                                                                                                                                                                                                                                                                                                                                                                                                                                                                                                                                                             |
| <u>A</u>           | NOTES:  (1) MATERIAL TER                                                    | MINAL: PHOSPHOR BRONZE,                                                                                                                                                        |                                                                                                | A DESTINATION FOR TARE & REEL PROMODER                                                                                                                                                                                                                                                                                                                                                                                                                                                                                                                                                                                                                                                                                                                                                                                                                                                                                                                                                                                                                                                                                                                                                                                                                                                                                                                                                                                                                                                                                                                                                                                                                                                                                                                                                                                                                                                                                                                                                                                                                                                                                       |
|                    | A. RECOM<br>IN FIGU<br>B. ALL MA<br>SQUARE<br>SPACIN<br>C. SUGGES           | D APPLICATION DATA:  MENDED SOLDER PAD PATTERN IRE A & B.  ATING PINS TO BE .025/.64.  E ON TRUE CENTER OF GIVEN G WITHIN .015/.38. DIA.  BTED MATING PIN LENGTH020/5.33 ±.51. |                                                                                                | (7.) VACUUM CAP MATERIAL FOR TAPE & REEL PACKAGING: L.C.P., FLAME RETARDANT PER UL 94V-0. COLOR: BLACK  8. ADD SUFFIX "P" TO PART DASH NUMBER FOR TAPE AND REEL PACKAGING. EXAMPLE: 10085176-XXXP  9. MAXIMUM LENGTH OF CONNECTOR FOR TAPE AND REEL PACKAGING IS                                                                                                                                                                                                                                                                                                                                                                                                                                                                                                                                                                                                                                                                                                                                                                                                                                                                                                                                                                                                                                                                                                                                                                                                                                                                                                                                                                                                                                                                                                                                                                                                                                                                                                                                                                                                                                                             |
| FC) FCIconnect.com |                                                                             | USING: P.P.S. FILLED,COLOR BL<br>FLAME RETARDANT PER UI<br>COMPATIBLE WITH INFRA-F<br>THIS PART WILL WITHSTAN<br>PEAK TEMPERATURE FOR<br>INFRA-RED OR VAPOR P                  | . 94V—0.<br>RED SOLDERING.<br>ND EXPOSURES TO 260°C<br>20 SECONDS IN WAVE SOLDER,              | 2.50 INCHES LONG/63.5 MM.  10 TAPE & REEL PACKAGING 72mm WIDE TAPE WITH 16mm POCKET PITCH.  11 PART NUMBER WITH "LF" SUFFIX AT THE END ARE LEAD FREE.  12. THESE PRODUCTS MEETS EUROPEAN UNION DIRECTIVES AND OTHER COUNTRY REGULATION AS DESCRIBED IN GS-22-008.  13 "THIS PRODUCT HAS 100%%% TIN PLATING IN THE INTERFACE AND HAS NOT BEEN TESTED FOR WHISKER GROWTH IN ALL                                                                                                                                                                                                                                                                                                                                                                                                                                                                                                                                                                                                                                                                                                                                                                                                                                                                                                                                                                                                                                                                                                                                                                                                                                                                                                                                                                                                                                                                                                                                                                                                                                                                                                                                                |
| <u>c</u>           | TO BE MARKE  6. CARRIER TAP PILOT HOLES                                     | PART NUMBER AND DATE CODE<br>D ON TUBE LABEL.<br>E WIDTH 24 MIN. & BELOW TO<br>ON ONE SIDE OF TAPE ONLY<br>24mm TO HAVE PILOT HOLES<br>OF TAPE.                                |                                                                                                | INTERCONNECT ENVIRONMENTS."  (14) PLATING OPTIONS:  MAY BE EITHER GOLD OR GXT PLATED AT MANUFACTURER'S OPTION.  C                                                                                                                                                                                                                                                                                                                                                                                                                                                                                                                                                                                                                                                                                                                                                                                                                                                                                                                                                                                                                                                                                                                                                                                                                                                                                                                                                                                                                                                                                                                                                                                                                                                                                                                                                                                                                                                                                                                                                                                                            |
| Copyright FCI      |                                                                             |                                                                                                                                                                                |                                                                                                | matil. code NOTES 1,3,8 & 12 ISD 1302 \  ISD 1302 \  ISD 1001 Itrech nodr date    NOTES 1,3,8 & 12   ISD 1302 \  ISD 1001   Itrech nodr date   NOTES 1,3,8 & 12   ISD 1302 \  ISD 1001   ISD 1006   ISD 1006   ISD 1302 \  ISD 1001   ISD 1006   ISD 1302 \  ISD 1001   ISD 1006   ISD 1006   ISD 1302 \  ISD 1001   ISD 1006   ISD 1006 |
|                    | form A3                                                                     | 1                                                                                                                                                                              | 2                                                                                              | 3 PDS: Rev :B STATUS:Released Printed: Jun 10, 201                                                                                                                                                                                                                                                                                                                                                                                                                                                                                                                                                                                                                                                                                                                                                                                                                                                                                                                                                                                                                                                                                                                                                                                                                                                                                                                                                                                                                                                                                                                                                                                                                                                                                                                                                                                                                                                                                                                                                                                                                                                                           |