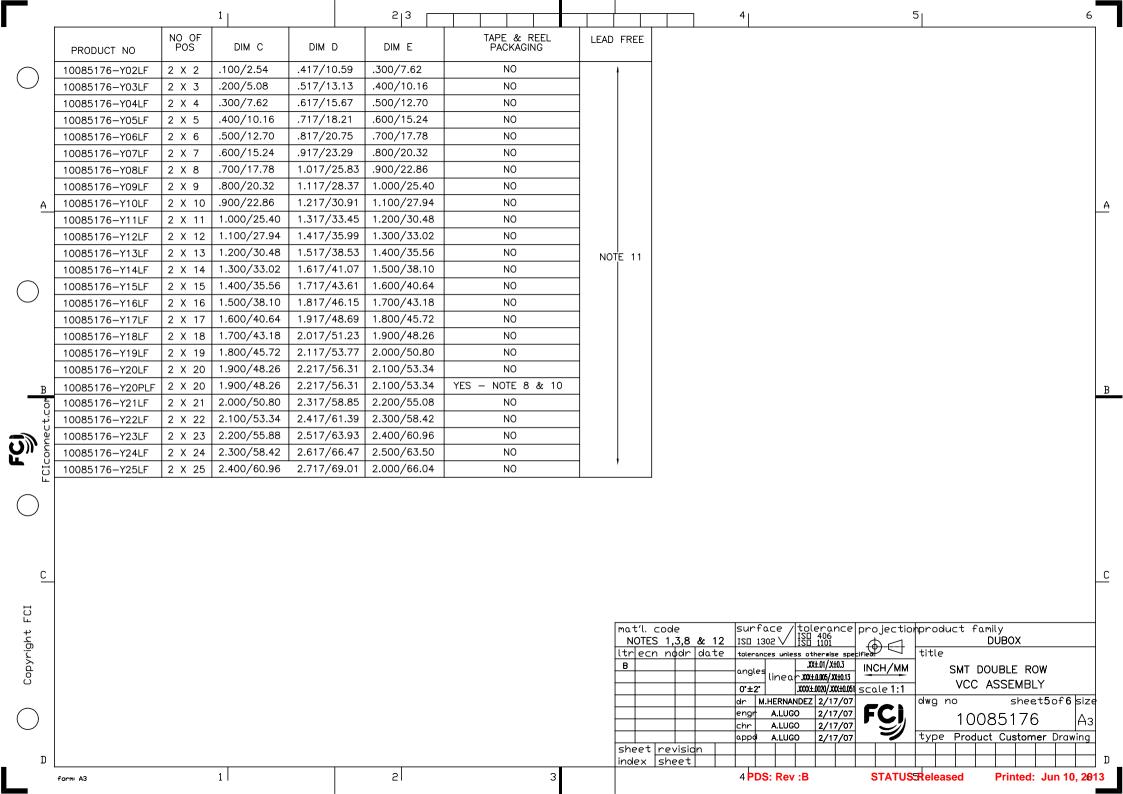

|                    |                                                                             | 1                                                                                                                                                                              | 2 3                                                                                            | 4 5 6                                                                                                                                                                                                                                                                                                                                                                                                                                                                                                                                                                                                                                                                                                                                                                                                                                                                                                                                                                                                                                                                                                                                                                                                                                                                                                                                                                                                                                                                                                                                                                                                                                                                                                                                                                                                                                                                                                                                                                                                                                                                                                                        |
|--------------------|-----------------------------------------------------------------------------|--------------------------------------------------------------------------------------------------------------------------------------------------------------------------------|------------------------------------------------------------------------------------------------|------------------------------------------------------------------------------------------------------------------------------------------------------------------------------------------------------------------------------------------------------------------------------------------------------------------------------------------------------------------------------------------------------------------------------------------------------------------------------------------------------------------------------------------------------------------------------------------------------------------------------------------------------------------------------------------------------------------------------------------------------------------------------------------------------------------------------------------------------------------------------------------------------------------------------------------------------------------------------------------------------------------------------------------------------------------------------------------------------------------------------------------------------------------------------------------------------------------------------------------------------------------------------------------------------------------------------------------------------------------------------------------------------------------------------------------------------------------------------------------------------------------------------------------------------------------------------------------------------------------------------------------------------------------------------------------------------------------------------------------------------------------------------------------------------------------------------------------------------------------------------------------------------------------------------------------------------------------------------------------------------------------------------------------------------------------------------------------------------------------------------|
|                    | PRODUCT NO<br>NOTE 11<br>10085176-2XXLF<br>10085176-3XXLF<br>10085176-6XXLF | PLATING CONTACT ARE  15u"/.38u Au MIN OVER 50u"/1.2 SEE NOTE 14  30u"/.76u Au MIN OVER 50u"/1.2 SEE NOTE 14  30u"/.76u Au MIN OVER 50u"/1.2 SEE NOTE 14                        | 7u Ni MIN 100u"/160u"SN 2.54u/4.06u"SN 100u"/160u"SN 2.54u/4.06u"SN 2.54u/4.06u"SN 2.54u/4.06u | MATERIAL REF  NOTE 3 & 4  NOTE 3 & 4  NOTE 3 & 4                                                                                                                                                                                                                                                                                                                                                                                                                                                                                                                                                                                                                                                                                                                                                                                                                                                                                                                                                                                                                                                                                                                                                                                                                                                                                                                                                                                                                                                                                                                                                                                                                                                                                                                                                                                                                                                                                                                                                                                                                                                                             |
| <u>A</u>           | NOTES:  (1) MATERIAL TER                                                    | MINAL: PHOSPHOR BRONZE,                                                                                                                                                        |                                                                                                | A DESTINATION FOR TARE & REEL PROMODER                                                                                                                                                                                                                                                                                                                                                                                                                                                                                                                                                                                                                                                                                                                                                                                                                                                                                                                                                                                                                                                                                                                                                                                                                                                                                                                                                                                                                                                                                                                                                                                                                                                                                                                                                                                                                                                                                                                                                                                                                                                                                       |
|                    | A. RECOM<br>IN FIGU<br>B. ALL MA<br>SQUARE<br>SPACIN<br>C. SUGGES           | D APPLICATION DATA:  MENDED SOLDER PAD PATTERN IRE A & B.  ATING PINS TO BE .025/.64.  E ON TRUE CENTER OF GIVEN G WITHIN .015/.38. DIA.  BTED MATING PIN LENGTH020/5.33 ±.51. |                                                                                                | (7.) VACUUM CAP MATERIAL FOR TAPE & REEL PACKAGING: L.C.P., FLAME RETARDANT PER UL 94V-0. COLOR: BLACK  8. ADD SUFFIX "P" TO PART DASH NUMBER FOR TAPE AND REEL PACKAGING. EXAMPLE: 10085176-XXXP  9. MAXIMUM LENGTH OF CONNECTOR FOR TAPE AND REEL PACKAGING IS                                                                                                                                                                                                                                                                                                                                                                                                                                                                                                                                                                                                                                                                                                                                                                                                                                                                                                                                                                                                                                                                                                                                                                                                                                                                                                                                                                                                                                                                                                                                                                                                                                                                                                                                                                                                                                                             |
| FC) FCIconnect.com |                                                                             | USING: P.P.S. FILLED,COLOR BL<br>FLAME RETARDANT PER UI<br>COMPATIBLE WITH INFRA-F<br>THIS PART WILL WITHSTAN<br>PEAK TEMPERATURE FOR<br>INFRA-RED OR VAPOR P                  | . 94V—0.<br>RED SOLDERING.<br>ND EXPOSURES TO 260°C<br>20 SECONDS IN WAVE SOLDER,              | 2.50 INCHES LONG/63.5 MM.  10 TAPE & REEL PACKAGING 72mm WIDE TAPE WITH 16mm POCKET PITCH.  11 PART NUMBER WITH "LF" SUFFIX AT THE END ARE LEAD FREE.  12. THESE PRODUCTS MEETS EUROPEAN UNION DIRECTIVES AND OTHER COUNTRY REGULATION AS DESCRIBED IN GS-22-008.  13 "THIS PRODUCT HAS 100%%% TIN PLATING IN THE INTERFACE AND HAS NOT BEEN TESTED FOR WHISKER GROWTH IN ALL                                                                                                                                                                                                                                                                                                                                                                                                                                                                                                                                                                                                                                                                                                                                                                                                                                                                                                                                                                                                                                                                                                                                                                                                                                                                                                                                                                                                                                                                                                                                                                                                                                                                                                                                                |
| <u>c</u>           | TO BE MARKE  6. CARRIER TAP PILOT HOLES                                     | PART NUMBER AND DATE CODE<br>D ON TUBE LABEL.<br>E WIDTH 24 MIN. & BELOW TO<br>ON ONE SIDE OF TAPE ONLY<br>24mm TO HAVE PILOT HOLES<br>OF TAPE.                                |                                                                                                | INTERCONNECT ENVIRONMENTS."  (14) PLATING OPTIONS:  MAY BE EITHER GOLD OR GXT PLATED AT MANUFACTURER'S OPTION.  C                                                                                                                                                                                                                                                                                                                                                                                                                                                                                                                                                                                                                                                                                                                                                                                                                                                                                                                                                                                                                                                                                                                                                                                                                                                                                                                                                                                                                                                                                                                                                                                                                                                                                                                                                                                                                                                                                                                                                                                                            |
| Copyright FCI      |                                                                             |                                                                                                                                                                                |                                                                                                | matil. code NOTES 1,3,8 & 12 ISD 1302 \  ISD 1302 \  ISD 1001 Itrech nodr date    NOTES 1,3,8 & 12   ISD 1302 \  ISD 1001   Itrech nodr date   NOTES 1,3,8 & 12   ISD 1302 \  ISD 1001   ISD 1006   ISD 1006   ISD 1302 \  ISD 1001   ISD 1006   ISD 1302 \  ISD 1001   ISD 1006   ISD 1006   ISD 1302 \  ISD 1001   ISD 1006   ISD 1006 |
|                    | form A3                                                                     | 1                                                                                                                                                                              | 2                                                                                              | 3 PDS: Rev :B STATUS:Released Printed: Jun 10, 201                                                                                                                                                                                                                                                                                                                                                                                                                                                                                                                                                                                                                                                                                                                                                                                                                                                                                                                                                                                                                                                                                                                                                                                                                                                                                                                                                                                                                                                                                                                                                                                                                                                                                                                                                                                                                                                                                                                                                                                                                                                                           |