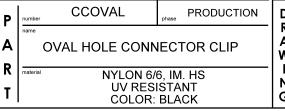

## Product Number Cross Reference Record

**Uncontrolled Document** 

| Pre-UNS<br>Number System                   | (New) UNS<br>Universal<br>Number System | Customer<br>Part Number |  |  |
|--------------------------------------------|-----------------------------------------|-------------------------|--|--|
| Product Number                             | Product Number                          | Product Number          |  |  |
| CCOVAL                                     | 151-00925                               | -                       |  |  |
| Reference Drawing Number: MT11-0156-001CST |                                         |                         |  |  |