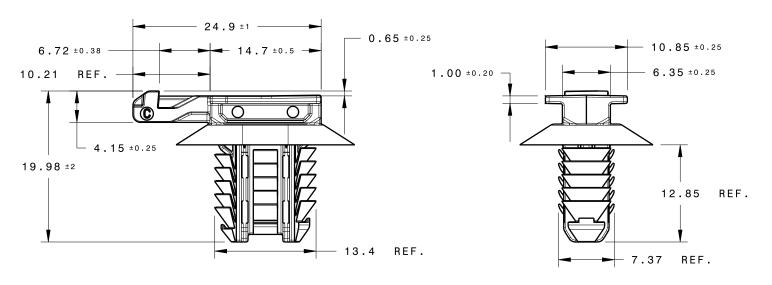

## REFERENCE:

PERFORMANCE REQUIREMENTS AT DRY AS MOLDED:

- 1. FIR TREE PUSH IN FORCE: REF. 10 LBS MAX IN EACH APPLICABLE OVAL HOLE SIZE AND A PLATE THICKNESS OF 1.8mm
- 2. FIR TREE PULL OUT FORCE: REF. 25 LBS MIN IN EACH APPLICABLE OVAL HOLE SIZE AND A PLATE THICKNESS OF 1.8mm
- 3. SHEET METAL THICKNESS RANGE: 0.60mm 6.0mm
- 4. APPLICABLE OVAL HOLE SIZES:
  - A. 6.2 X 12.2mm
  - B. 6.5 x 12.5mm
  - C. 6.5 x 13.0mm
  - D. 7.0 x 12.0mm