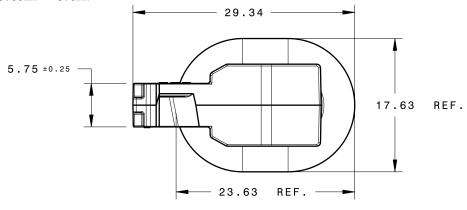

## REFERENCE:

PERFORMANCE REQUIREMENTS AT DRY AS MOLDED:

- 1. FIR TREE PUSH IN FORCE: REF. 10 LBS MAX IN EACH APPLICABLE OVAL HOLE SIZE AND A PLATE THICKNESS OF 1.8mm
- 2. FIR TREE PULL OUT FORCE: REF. 25 LBS MIN IN EACH APPLICABLE OVAL HOLE SIZE AND A PLATE THICKNESS OF 1.8mm
- 3. SHEET METAL THICKNESS RANGE: 0.60mm 6.0mm
- 4. APPLICABLE OVAL HOLE SIZES:
  - A. 6.2 X 12.2mm
  - B. 6.5 x 12.5mm
  - C. 6.5 x 13.0mm
  - D. 7.0 x 12.0mm